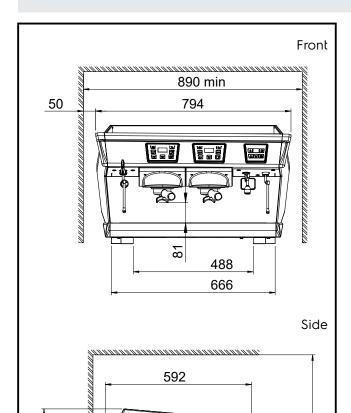

# **Coffee System** Aura Traditional espresso machine, 2 Maestro groups with Dosamat ®

200

PART OF THE PART O

50 min

481