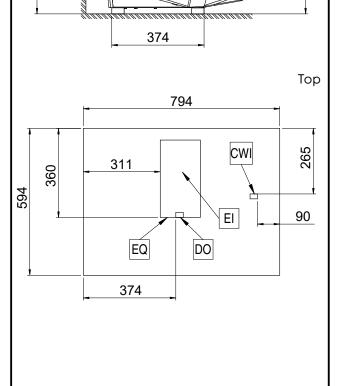

# **Coffee System** Aura Traditional espresso machine, 2 Maestro groups with Dosamat ®

200

PART OF THE PART O

50 min

481