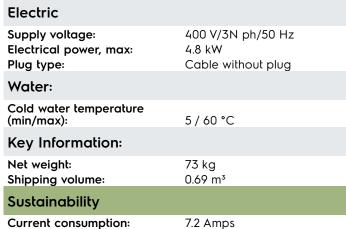

### Construction

- Stainless steel body.
- PID (proportional-integral-derivative) Temperature control: a precise controller algorithm system that gives consistency and accuracy to brewing temperature management system.
- 10.1 liter boiler.
- Easylock portafilter.
- RS-232 protocol for computer/cashier interface.